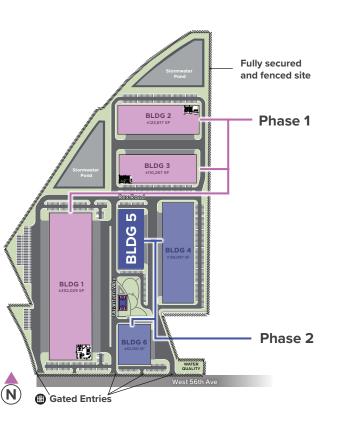

## BUILDING 4 424 W. 56TH AVENUE PHASE 2

| Size (SF)          | ±158,097  |
|--------------------|-----------|
| Acres              | ±7.82     |
| Clear Height       | 32'       |
| Auto Stalls        | 149       |
| Trailer Parking    | -         |
| Dock-High<br>Doors | 40        |
| Drive-In Doors     | 4         |
| Building Depth     | 210'      |
| Power (AMPS)       | 3,000     |
| Column Spacing     | 50' x 52' |
| Spec Office        | TO SUIT   |