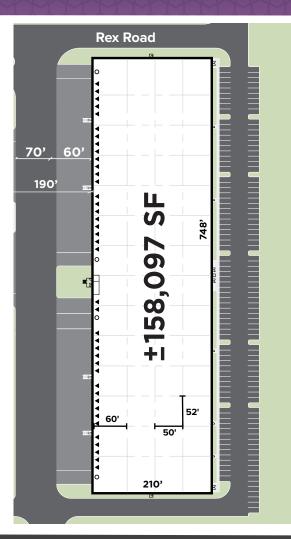

## BUILDING 4 424 W. 56TH AVENUE PHASE 2

| Size (SF)          | ±158,097  |
|--------------------|-----------|
| Acres              | ±7.82     |
| Clear Height       | 32'       |
| Auto Stalls        | 149       |
| Trailer Parking    | -         |
| Dock-High<br>Doors | 40        |
| Drive-In Doors     | 4         |
| Building Depth     | 210'      |
| Power (AMPS)       | 3,000     |
| Column Spacing     | 50' x 52' |
| Spec Office        | TO SUIT   |