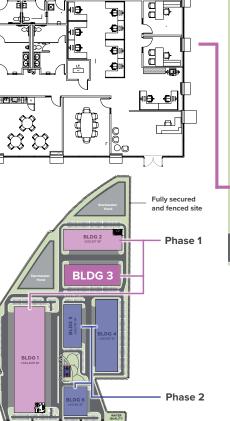

## Hines + CBRE

Senior Vice President +1 303 946 3285

daniel.close@cbre.com

Senior Vice President +1 303 725 7189 todd.witty@cbre.com

**BUILDING 3** 455 W. 56TH AVENUE PHASE 1

70

ЧS

9,925

9,925 SF

575'

SCAN FOR INTERACTIVE BAY CALCULATOR ЧS

9,925

52'

#### WWW.QUANTUM56DENVER.COM

ЧS

7,548 ( + 8,034

 $(\mathbf{N})$ 

| SF Available                | ±19,793 - ±55,225                                     | ±2,945 SF        |
|-----------------------------|-------------------------------------------------------|------------------|
| Building Size<br>(SF)       | ±110,267                                              |                  |
| Acres                       | ±5.75                                                 |                  |
| Clear Height                | 32'                                                   |                  |
| Auto Stalls                 | 103                                                   |                  |
| Trailer Parking             | -                                                     |                  |
| Dock-High<br>Doors          | 28                                                    |                  |
| Drive-In Doors              | 4                                                     |                  |
| Building Depth              | 190'                                                  | Summater<br>Pend |
| LED Lighting                | 4 lights per bay<br>30 footcandles measured at 3 feet |                  |
| Power (AMPS)                | 3,000 (bldg)<br>400 (spec suite)                      |                  |
| Column Spacing              | 43'-4" x 52'                                          |                  |
| Planned Spec<br>Office (SF) | ±2,945                                                |                  |
|                             |                                                       |                  |

### PLANNED SPEC OFFICE ±2,945 SF

Gated Entries