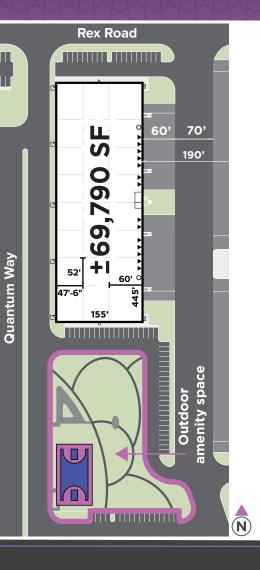

## BUILDING 5 537 W. 56TH AVENUE PHASE 2

| Size (SF)          | ±69,790      |
|--------------------|--------------|
| Acres              | ±3.61        |
| Clear Height       | 32'          |
| Auto Stalls        | 61           |
| Trailer Parking    | —            |
| Dock-High<br>Doors | 14           |
| Drive-In Doors     | 2            |
| Building Depth     | 155'         |
| Power (AMPS)       | 3,000        |
| Column Spacing     | 47'-6" x 52' |
| Spec Office (SF)   | TO SUIT      |