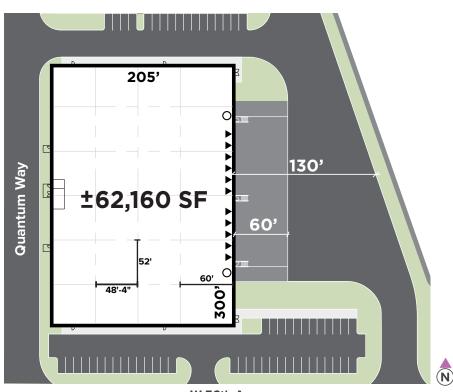

## **BUILDING 6** 505 W. 56TH AVENUE PHASE 2

| Size (SF)          | ±62,160      |
|--------------------|--------------|
| Acres              | ±3.91        |
| Clear Height       | 32'          |
| Auto Stalls        | 59           |
| Trailer Parking    | _            |
| Dock-High<br>Doors | 11           |
| Drive-In Doors     | 2            |
| Building Depth     | 205'         |
| Power (AMPS)       | 4,000        |
| Column Spacing     | 48'-4" x 52' |
| Spec Office (SF)   | TO SUIT      |