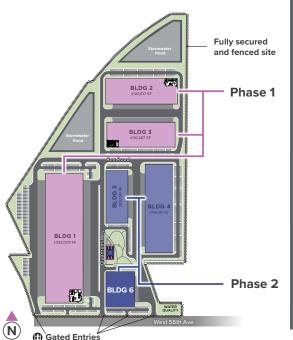

## BUILDING 5 537 W. 56TH AVENUE PHASE 2

| Size (SF)          | ±69,790      |
|--------------------|--------------|
| Acres              | ±3.61        |
| Clear Height       | 32'          |
| Auto Stalls        | 61           |
| Trailer Parking    | —            |
| Dock-High<br>Doors | 14           |
| Drive-In Doors     | 2            |
| Building Depth     | 155'         |
| Power (AMPS)       | 3,000        |
| Column Spacing     | 47'-6" x 52' |
| Spec Office (SF)   | TO SUIT      |