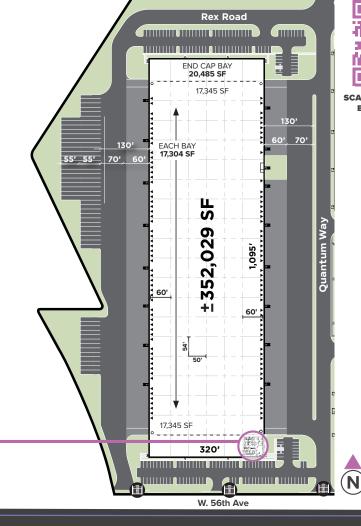

**BUILDING 1** 601 W. 56TH AVENUE

PHASE 1

| 1945 B.C. |
|-----------|
| 120622    |
| 回時影差於     |

SCAN FOR INTERACTIVE **BAY CALCULATOR** 

| SF Available     | ±352,029                                              |
|------------------|-------------------------------------------------------|
| Size (SF)        | ±352,029                                              |
| Acres            | ±19.31                                                |
| Clear Height     | 36'                                                   |
| Auto Stalls      | 180                                                   |
| Trailer Parking  | 71 Stalls                                             |
| Dock-High Doors  | 111                                                   |
| Drive-In Doors   | 4                                                     |
| Building Depth   | 320'                                                  |
| LED Lighting     | 4 lights per bay<br>30 footcandles measured at 3 feet |
| Power (AMPS)     | 4,000 (bldg)<br>800 (spec suite)                      |
| Column Spacing   | 50' x 54'                                             |
| Spec Office (SF) | 2,783                                                 |

Juantum

424-601 W. 56TH AVENUE

DANIEL CLOSE, SIOR Senior Vice President +1 303 946 3285 daniel.close@cbre.com