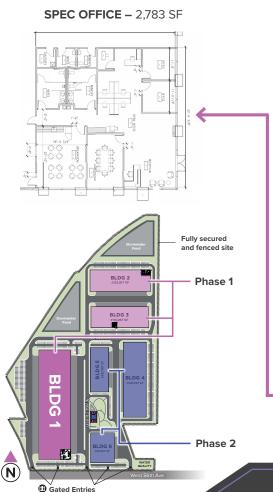

**BUILDING 1** 601 W. 56TH AVENUE

PHASE 1

| 1945 B.C. |
|-----------|
| 120622    |
| 回時影差於     |

SCAN FOR INTERACTIVE **BAY CALCULATOR** 

| SF Available     | ±352,029                                              |
|------------------|-------------------------------------------------------|
| Size (SF)        | ±352,029                                              |
| Acres            | ±19.31                                                |
| Clear Height     | 36'                                                   |
| Auto Stalls      | 180                                                   |
| Trailer Parking  | 71 Stalls                                             |
| Dock-High Doors  | 111                                                   |
| Drive-In Doors   | 4                                                     |
| Building Depth   | 320'                                                  |
| LED Lighting     | 4 lights per bay<br>30 footcandles measured at 3 feet |
| Power (AMPS)     | 4,000 (bldg)<br>800 (spec suite)                      |
| Column Spacing   | 50' x 54'                                             |
| Spec Office (SF) | 2,783                                                 |

Juantum

424-601 W. 56TH AVENUE

DANIEL CLOSE, SIOR Senior Vice President +1 303 946 3285 daniel.close@cbre.com