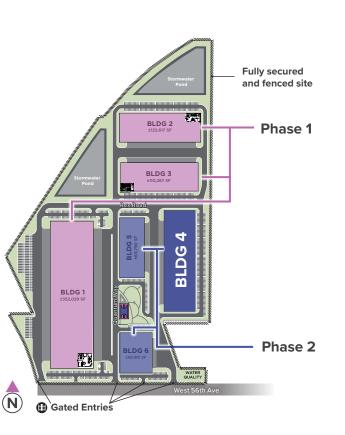

## BUILDING 2 485 W. 56TH AVENUE PHASE 1

#### WWW.QUANTUM56DENVER.COM

| SF Available     | ±122,617                                              | SPEC OFFICE – 2,295 SF           |                                                                                                                                                                                                                                                                                                                                                                                                                                                                                                                                                                                                                                                                                                                                                                                                                                                                                                                                                                                                                                                                                                                                                                                                                                                                                                                                                                                                                                                                                                                                                                                                                                                                                                                                                                                                                                                                                                                                                                                                                                                                                                                                                                                                                                                                                                                                                                                                                                                                                                                    |
|------------------|-------------------------------------------------------|----------------------------------|--------------------------------------------------------------------------------------------------------------------------------------------------------------------------------------------------------------------------------------------------------------------------------------------------------------------------------------------------------------------------------------------------------------------------------------------------------------------------------------------------------------------------------------------------------------------------------------------------------------------------------------------------------------------------------------------------------------------------------------------------------------------------------------------------------------------------------------------------------------------------------------------------------------------------------------------------------------------------------------------------------------------------------------------------------------------------------------------------------------------------------------------------------------------------------------------------------------------------------------------------------------------------------------------------------------------------------------------------------------------------------------------------------------------------------------------------------------------------------------------------------------------------------------------------------------------------------------------------------------------------------------------------------------------------------------------------------------------------------------------------------------------------------------------------------------------------------------------------------------------------------------------------------------------------------------------------------------------------------------------------------------------------------------------------------------------------------------------------------------------------------------------------------------------------------------------------------------------------------------------------------------------------------------------------------------------------------------------------------------------------------------------------------------------------------------------------------------------------------------------------------------------|
| Size (SF)        | ±122,617                                              |                                  |                                                                                                                                                                                                                                                                                                                                                                                                                                                                                                                                                                                                                                                                                                                                                                                                                                                                                                                                                                                                                                                                                                                                                                                                                                                                                                                                                                                                                                                                                                                                                                                                                                                                                                                                                                                                                                                                                                                                                                                                                                                                                                                                                                                                                                                                                                                                                                                                                                                                                                                    |
| Acres            | ±6.16                                                 |                                  |                                                                                                                                                                                                                                                                                                                                                                                                                                                                                                                                                                                                                                                                                                                                                                                                                                                                                                                                                                                                                                                                                                                                                                                                                                                                                                                                                                                                                                                                                                                                                                                                                                                                                                                                                                                                                                                                                                                                                                                                                                                                                                                                                                                                                                                                                                                                                                                                                                                                                                                    |
| Clear Height     | 32'                                                   |                                  | Not the second seco                                                                                                                                                                                                                                                                                                                                                                                         |
| Auto Stalls      | 111                                                   |                                  | 9,154 SF<br>10,442 SF<br>10,442 SF<br>10,442 SF<br>10,442 SF<br>10,442 SF<br>10,422 SF<br>10,422 SF<br>10,422 SF<br>10,422 SF<br>10,422 SF<br>0,154 SF                                                                                                                                                                                                                                                                                                                                                                                                                                                                                                                                                                                                                                                                                                                                                                                                                                                                                                                                                                                                                                                                                                                                                                                                                                                                                                                                                                                                                                                                                                                                                                                                                                                                                                                                                                                                                                                                                                                                                                                                                                                                                                                                                                                                                                                                                                                                                             |
| Trailer Parking  | _                                                     |                                  | Quantum<br>0,154 SF<br>10,442 SF<br>10,442 SF<br>10,442 SF<br>10,442 SF<br>10,442 SF<br>10,422 SF<br>10,422 SF<br>10,422 SF<br>10,422 SF<br>10,422 SF<br>0,1233 SF<br>10,422 SF<br>0,1233 SF<br>10,422 SF<br>0,1233 SF<br>10,422 SF<br>10,422 SF<br>0,1233 SF<br>0,1233 SF<br>10,422 SF<br>10,422 SF<br>0,1233 SF<br>10,422 SF<br>10,533 SF<br>10, |
| Dock-High Doors  | 30                                                    | Fully secured<br>and fenced site |                                                                                                                                                                                                                                                                                                                                                                                                                                                                                                                                                                                                                                                                                                                                                                                                                                                                                                                                                                                                                                                                                                                                                                                                                                                                                                                                                                                                                                                                                                                                                                                                                                                                                                                                                                                                                                                                                                                                                                                                                                                                                                                                                                                                                                                                                                                                                                                                                                                                                                                    |
| Drive-In Doors   | 4                                                     | BLDG 2 Phase 1                   | 70 <sup>,</sup>                                                                                                                                                                                                                                                                                                                                                                                                                                                                                                                                                                                                                                                                                                                                                                                                                                                                                                                                                                                                                                                                                                                                                                                                                                                                                                                                                                                                                                                                                                                                                                                                                                                                                                                                                                                                                                                                                                                                                                                                                                                                                                                                                                                                                                                                                                                                                                                                                                                                                                    |
| Building Depth   | 200'                                                  |                                  |                                                                                                                                                                                                                                                                                                                                                                                                                                                                                                                                                                                                                                                                                                                                                                                                                                                                                                                                                                                                                                                                                                                                                                                                                                                                                                                                                                                                                                                                                                                                                                                                                                                                                                                                                                                                                                                                                                                                                                                                                                                                                                                                                                                                                                                                                                                                                                                                                                                                                                                    |
| Lighting         | 4 lights per bay<br>30 footcandles measured at 3 feet |                                  | SCAN FOR INTERACTIVE                                                                                                                                                                                                                                                                                                                                                                                                                                                                                                                                                                                                                                                                                                                                                                                                                                                                                                                                                                                                                                                                                                                                                                                                                                                                                                                                                                                                                                                                                                                                                                                                                                                                                                                                                                                                                                                                                                                                                                                                                                                                                                                                                                                                                                                                                                                                                                                                                                                                                               |
| Power (AMPS)     | 3,000 (bldg)<br>400 (spec suite)                      |                                  | BAY CALCULATOR                                                                                                                                                                                                                                                                                                                                                                                                                                                                                                                                                                                                                                                                                                                                                                                                                                                                                                                                                                                                                                                                                                                                                                                                                                                                                                                                                                                                                                                                                                                                                                                                                                                                                                                                                                                                                                                                                                                                                                                                                                                                                                                                                                                                                                                                                                                                                                                                                                                                                                     |
| Column Spacing   | 46'-8" x 52'                                          | Phase 2                          | 国際製造業                                                                                                                                                                                                                                                                                                                                                                                                                                                                                                                                                                                                                                                                                                                                                                                                                                                                                                                                                                                                                                                                                                                                                                                                                                                                                                                                                                                                                                                                                                                                                                                                                                                                                                                                                                                                                                                                                                                                                                                                                                                                                                                                                                                                                                                                                                                                                                                                                                                                                                              |
| Spec Office (SF) | 2,295                                                 | C Gated Entries                  | DANIEL CLOSE, SIOR TODD WITTY, SIOR                                                                                                                                                                                                                                                                                                                                                                                                                                                                                                                                                                                                                                                                                                                                                                                                                                                                                                                                                                                                                                                                                                                                                                                                                                                                                                                                                                                                                                                                                                                                                                                                                                                                                                                                                                                                                                                                                                                                                                                                                                                                                                                                                                                                                                                                                                                                                                                                                                                                                |